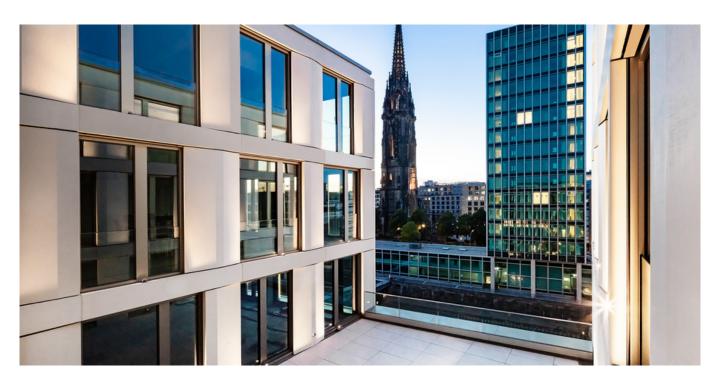

# ABOUT THE PROJECT

At the Nikolaifleet in the historic heart of Hamburg, the Cremon-Peninsula, a state-of-the-art office building with approx. 10,000 m² GFA was constructed in a direct waterfront location by March 2022. At this special location the trendsetting Hamburg architects SKAI designed modern and highly efficient office space for flexible office concepts, with outstanding visibility from two sides across the historic canal. The various floors are laid out in a highly flexible manner and can easily be adapted to any office concept. The building is LEED Gold and WiredScore Gold (2019) certified.