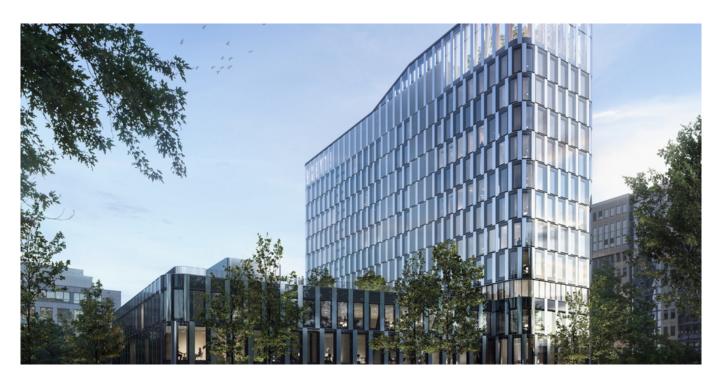

# ABOUT THE PROJECT

Following a complete refurbishment and extension under the direction of the internationally renowned architectural firm caspar., the office high-rise including underground car park has a gross floor area of approx. 21,000 m². The project offers efficient office space with flexible partitioning options and high-quality fittings. USPs are the centrally located spacious lobby with a representative driveway and view into the light-flooded as well as spacious roof terraces on the 3rd and 12th floors with panoramic views over the city.