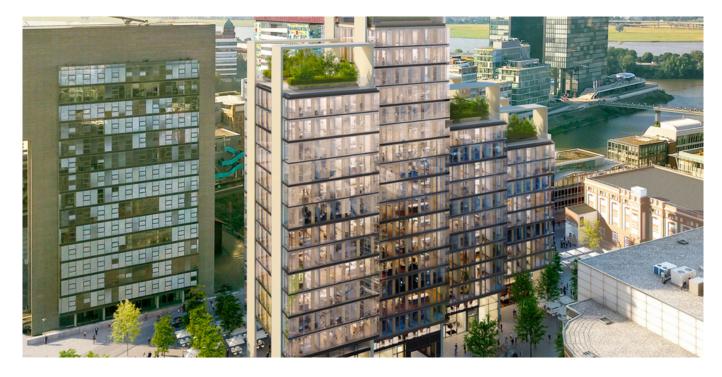

## ABOUT THE PROJECT

The development is set in a prime location, the Media Harbor of Dusseldorf and is located on the most prominent corner address, Kaistraße/ Franziusstraße. The complex consists of a spectacular office high-rise offering approximately 30,000 m<sup>2</sup> of gross floor space as well as a threestory underground car park. According to the design schemes of worldwide renowned architect Christoph Ingenhoven, the ground floor will provide modern catering concepts and retail areas with generous glass fronts. The 17 additional floors will offer high-quality office spaces with flexible layout options as well as spectacular panoramic views over the Rhine and the city of Dusseldorf. The development will be carried out with the goal of a LEED Gold and WiredScore Platinum certification after completion.