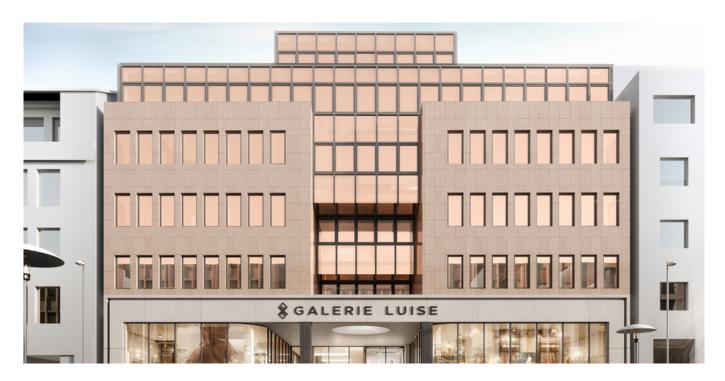

# ABOUT THE PROJECT

The Galerie Luise, known beyond the borders of Hanover, was opened in 1987 and is a traditional ensemble of buildings with a total area of around  $38.100~\text{m}^2$ , spread over offices and a central shopping arcade. The property combines the exclusive retail location of Luisenstrasse with the high-quality office locations in Theaterstrasse and Joachimstrasse and is accessible via three entrances from all adjacent streets. The prestigious commercial building also has a four-storey underground car park with over 470~parking spaces.