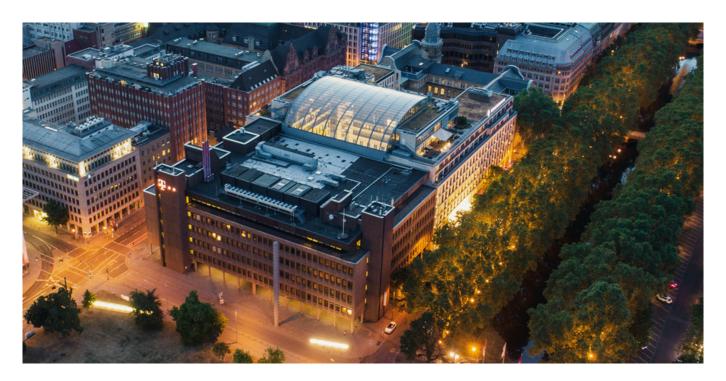

## ABOUT THE PROJECT

The office building is located in a prominent corner location at the Koenigsallee, Graf-Adolf-Platz and Breite Straße in the heart of the Central Business District (CBD) within the banking district of the state capital Dusseldorf. The property offers seven upper floors and three basements with a current gross floor area of 30,000 m² located on a large plot of 5,000 m². Today the building ensemble is fully occupied by the Deutsche Telekom AG as a single tenant.