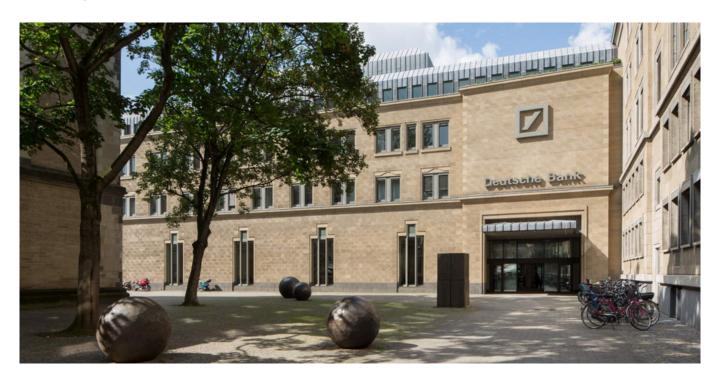

## ABOUT THE PROJECT

The "Domquartier" is comprised of three connected offices: An den Dominikanern 11-27, Andreaskloster 5-19, and Unter Sachsenhausen 1-3 in the Central Business District of Cologne. The ensemble is located in a prime location in the banking district of Cologne in the immediate vicinity of the Cologne cathedral and central station. The net lettable area amounts to 32,000 m² and offers exclusive office space as well as 237 underground parking places.