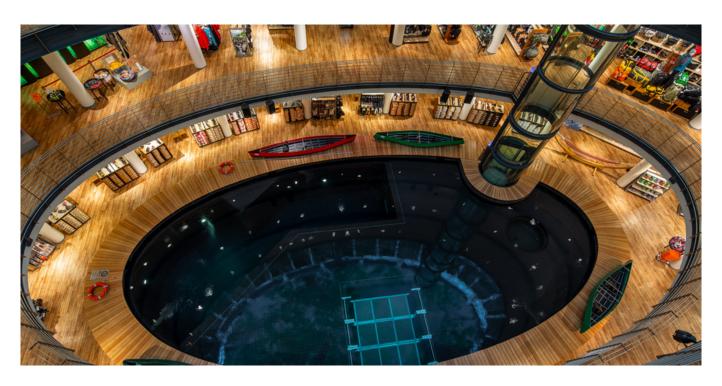

# ABOUT THE PROJECT

The "Olivandenhof", built in 1913, is located in best city location of Cologne, in the immediate vicinity of Cologne's Neumarkt. The location, between the main shopping streets Breite Straße and Schildergasse, benefits from an excellent infrastructure. The landmarked office and commercial building is currently fully let and has a gross floor area of around 12,000 m². Since 2006, a large part of the floor area as well as a pool for water sports in the basement has been leased to the outdoor clothing chain Globetrotter.