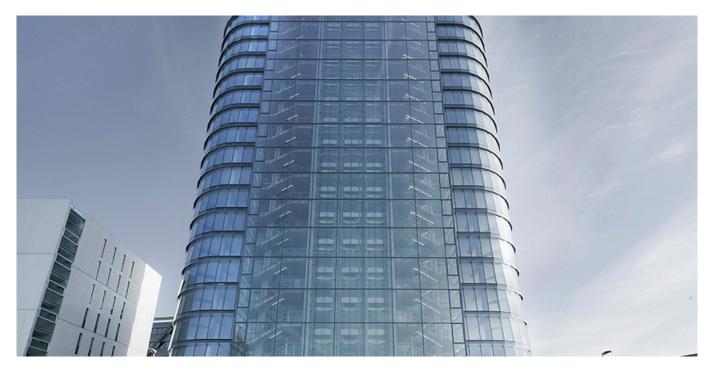

## ABOUT THE PROJECT

The 20-storey building designed by Helmut Jahn and owned by the Hanse Merkur Insurance Group was completed in 2010, covering an area of around 15,000m<sup>2</sup> gross floor space and is used by a large number of tenants from various industries. The anchor tenant since 2010 is the European law firm Noerr. With its transparent glass façade and the spectacular Skydeck, the high-rise forms yet another landmark in the city skyline and, standing at a height of 76 meters, is the tallest building in the Dusseldorf Media Harbor.