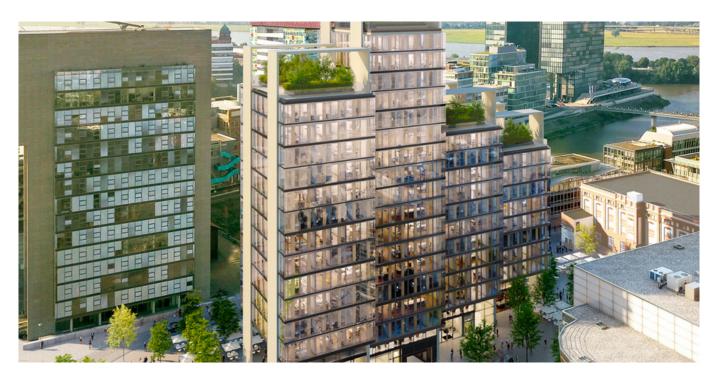

## ABOUT THE PROJECT

The development is set in a prime location, the Media Harbor of Dusseldorf and is located on the most prominent corner address, Kaistraße/
Franziusstraße. The complex consists of a spectacular office high-rise offering approximately 30,000 m² of gross floor space as well as a three-story underground car park. According to the design schemes of worldwide renowned architect Christoph Ingenhoven, the ground floor will provide modern catering concepts and retail areas with generous glass fronts. The 17 additional floors will offer high-quality office spaces with flexible layout options as well as spectacular panoramic views over the Rhine and the city of Dusseldorf. The development will be carried out in accordance to the highest ESG criteria, the application of cradle-to-cradle principles as well as the goal of a LEED Gold and Wired Score certification after completion.