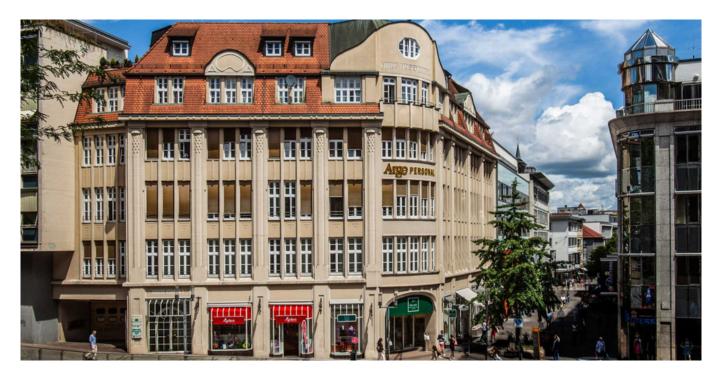

## ABOUT THE PROJECT

The 7-storey office and commercial building "Haus Hugendubel" is located on Breite Straße 2 in Stuttgart's prime downtown location. The property is located in a prominent corner location between Hirschstraße and Breite Straße, in the immediate vicinity of the main shopping street Königstraße and the renowned office location Theodor-Heuss-Straße. "Haus Hugendubel" gained its traditional name due to its history as a production site for the famous Hugendubel Umbrella.

**Type** Office, Retail

**Location** Stuttgart, City Center

**Area** 4,000 m<sup>2</sup>

Architects